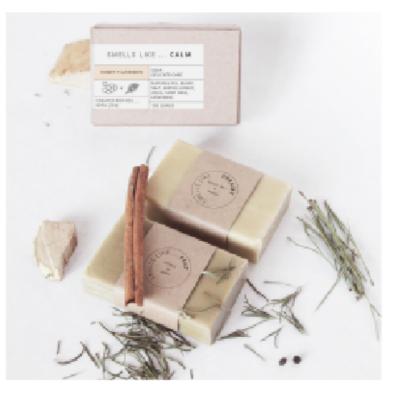

The branch logo is an integral part of the *Bliss* brand. It represents nature, simplicity, and the earth, therefore clearly reflecting the ideals of *Bliss* products. The main logo to be used is the green one (#efc4c4) found above on the far left. This most clearly represents the natural state of leaves and therefore will be most effective at portraying *Bliss's* message. The logo is to be used on the website which will be the main site of traffic for the company. The pink version (#b3d7bd) of the logo is a bright and welcoming design which will be effective in targeting our age group. It should be used on campaigns or social media posts where it is believed to be appropriate. The dark version (#5b5b5b) of the logo stands out more and should be used on packaging so that the brand is easily recognizable. One of the versions of the logo should be used on all company products and campaigns in order to ensure brand consistency.

LOGO & NAME

Pairing the name and logo can be done effectively in order to link the two and show cohesion. This should only be done in the way shown above. The logo should always appear on the left hand side and should line up with the bottom of the line of text. The word soap and *Bliss* should align on the right. This combination of name and text is most effective for package branding.