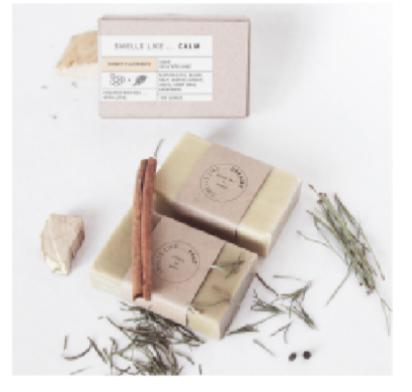

---\$6.00

Smells Like Calm – Honey & Lavender Hand Soap

Smells Like Dreamy—\$6.00Black Salt & Wood Hand Soap

Smells Like Broody Rosemary & Pine Hand Soap

Smells Like Calm—\$6.00Honey & Lavender Hand Soap

Smells Like Dreamy — \$6.00 Black Salt & Wood Hand Soap Smells Like Broody ---\$6.00 Rosemary & Pine Hand Soap

(0)

sign in

D

Smells Like Calm --- \$6.00 Honey & Lavender Hand Soap