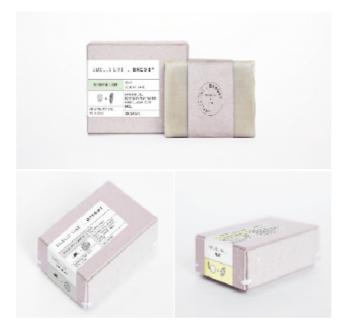

The branch logo is an integral part of the *Bliss* brand. It represents nature, simplicity, and the earth, therefore clearly reflecting the ideals of *Bliss* products. The main logo to be used is the green one (#efc4c4) found above on the far left. This most clearly represents the natural state of leaves and therefore will be most effective at portraying *Bliss's* message. The logo is to be used on the website which will be the main site of traffic for the company. The pink version (#b3d7bd) of the logo is a bright and welcoming design which will be effective in targeting our age group. It should be used on campaigns or social media posts where it is believed to be appropriate. The dark version (#5b5b5b) of the logo stands out more and should be used on packaging so that the brand is easily recognizable. One of the versions of the logo should be used on all company products and campaigns in order to ensure brand consistency.

LOGO & NAME

Pairing the name and logo can be done effectively in order to link the two and show cohesion. This should only be done in the way shown above. The logo should always appear on the left hand side and should line up with the bottom of the line of text. The word soap and *Bliss* should align on the right. This combination of name and text is most effective for package branding.