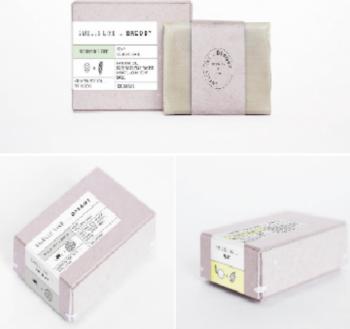

The branch logo is an integral part of the *Bliss* brand. It represents nature, simplicity, and the earth, therefore clearly reflecting the ideals of *Bliss* products. The main logo to be used is the green one (#efc4c4) found above on the far left. This most clearly represents the natural state of leaves and therefore will be most effective at portraying *Bliss's* message. The logo is to be used on the website which will be the main site of traffic for the company. The pink version (#b3d7bd) of the logo is a bright and welcoming design which will be effective in targeting our age group. It should be used on campaigns or social media posts where it is believed to be appropriate. The dark version (#5b5b5b) of the logo stands out more and should be used on packaging so that the brand is easily recognizable. One of the versions of the logo should be used on all company products and campaigns in order to ensure brand consistency.

LOGO & NAME

Pairing the name and logo can be done effectively in order to link the two and show cohesion. This should only be done in the way shown above. The logo should always appear on the left hand side and should line up with the bottom of the line of text. The word soap and *Bliss* should align on the right. This combination of name and text is most effective for package branding.