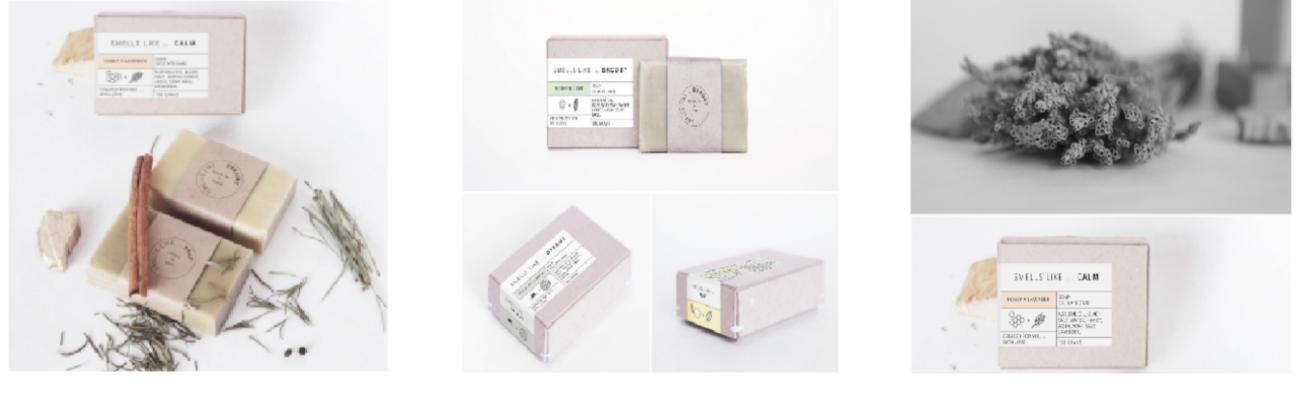

---\$6.00

Smells Like Calm – Honey & Lavender Hand Soap

Smells Like Dreamy—\$6.00Black Salt & Wood Hand Soap

Smells Like Broody Rosemary & Pine Hand Soap

Smells Like Calm—\$6.00Honey & Lavender Hand Soap

Smells Like Dreamy — \$6.00 Black Salt & Wood Hand Soap Smells Like Broody ---\$6.00 Rosemary & Pine Hand Soap

(0)

sign in

D

Smells Like Calm --- \$6.00 Honey & Lavender Hand Soap

Smells Like Dreamy — \$6.00 Black Salt & Wood Hand Soap

Smells Like Broody---\$6.00Rosemary & Pine Hand Soap

Smells Like Calm — Honey & Lavender Hand Soap

\$6.00

Smells Like Dreamy Black Salt & Wood Hand Soap - \$6.00

# Smells Like Calm

sign in

D

(0)

Honey & Lavender Hand Soap

2 Reviews

Add to Cart

| Description | Ingredients | Why Buy | Reviews |
|-------------|-------------|---------|---------|
|             |             |         |         |