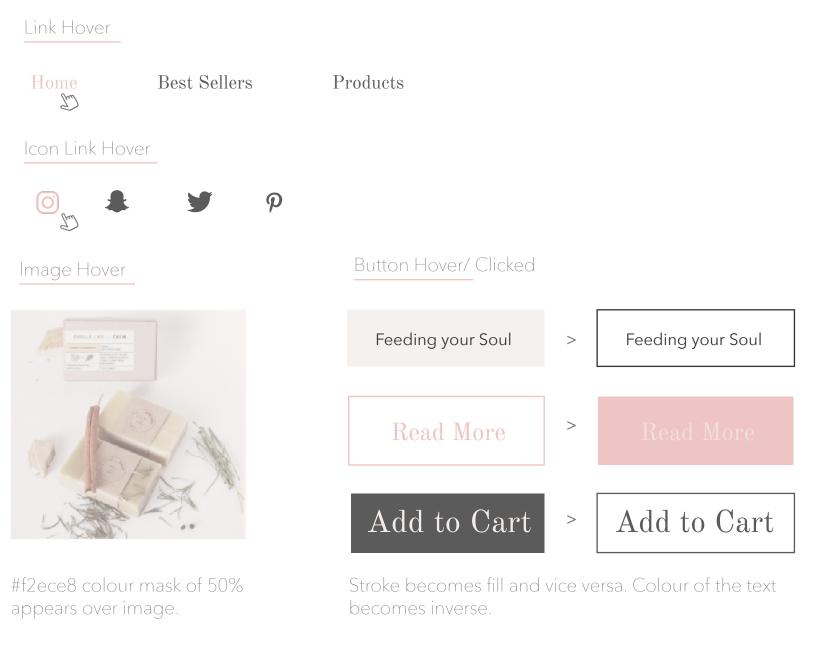

## Description Ingredients

Links become highlighted in #efc4c4, as well as icons when you hover over them.

Underlines on clicked webpages appear the same colour as the words (either #efc4c4 or #5b5b5b).