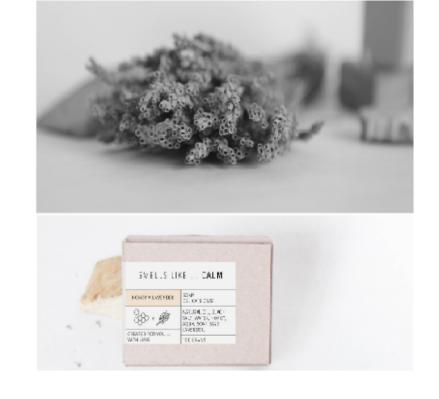

The branch logo is an integral part of the *Bliss* brand. It represents nature, simplicity, and the earth, therefore clearly reflecting the ideals of *Bliss* products. The main logo to be used is the green one (#efc4c4) found above on the far left. This most clearly represents the natural state of leaves and therefore will be most effective at portraying *Bliss's* message. The logo is to be used on the website which will be the main site of traffic for the company. The pink version (#b3d7bd) of the logo is a bright and welcoming design which will be effective in targeting our age group. It should be used on campaigns or social media posts where it is believed to be appropriate. The dark version (#5b5b5b) of the logo stands out more and should be used on packaging so that the brand is easily recognizable. One of the versions of the logo should be used on all company products and campaigns in order to ensure brand consistency.

LOGO & NAME

Pairing the name and logo can be done effectively in order to link the two and show cohesion. This should only be done in the way shown above. The logo should always appear on the left hand side and should line up with the bottom of the line of text. The word soap and *Bliss* should align on the right. This combination of name and text is most effective for package branding.