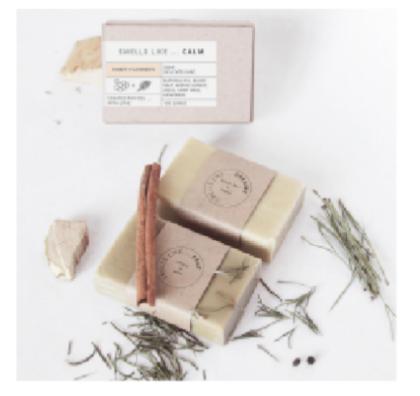

---\$6.00

Smells Like Calm – Honey & Lavender Hand Soap

Smells Like Dreamy—\$6.00Black Salt & Wood Hand Soap

Smells Like Broody Rosemary & Pine Hand Soap

Smells Like Calm—\$6.00Honey & Lavender Hand Soap

Smells Like Dreamy — \$6.00 Black Salt & Wood Hand Soap Smells Like Broody ---\$6.00 Rosemary & Pine Hand Soap

(0)

sign in

D

Smells Like Calm --- \$6.00 Honey & Lavender Hand Soap

# Smells Like Calm Honey & Lavender Hand Soap

\$6.00