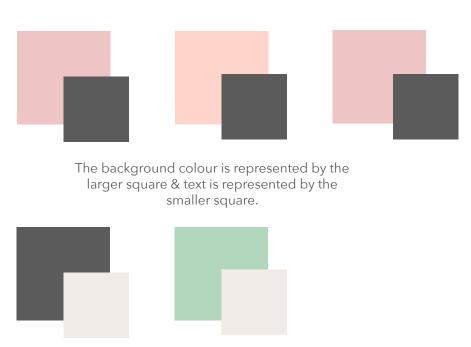

# 

|         | primary colours - |         | seconda | ry colours —— |
|---------|-------------------|---------|---------|---------------|
| #5b5b5b | #f2ece8           | #b3d7bd | #ffd4ca | #efc4c4       |
| 90%     | 90%               | 90%     | 90%     | 90%           |
| 80%     | 80%               | 80%     | 80%     | 80%           |
| 70%     | 70%               | 70%     | 70%     | 70%           |

## COLOUR COMBINATIONS

It is important to recognize which colours work well with the others. I have provided some appropriate combinations for when the company would like to use a background colour (for example for a business card). It is important to use the colours in ways that the brand and it's name will stand out from the background. The opacity of the background can be reduced if necessary to help the text stand out, (variations are shown above). However reductions should not exceed 70% to ensure vibrancy.