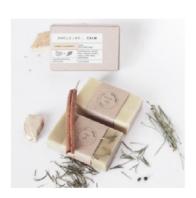

The branch logo is an integral part of the *Bliss* brand. It represents nature, simplicity, and the earth, therefore clearly reflecting the ideals of *Bliss* products. The main logo to be used is the green one (#efc4c4) found above on the far left. This most clearly represents the natural state of leaves and therefore will be most effective at portraying *Bliss's* message. The logo is to be used on the website which will be the main site of traffic for the company. The pink version (#b3d7bd) of the logo is a bright and welcoming design which will be effective in targeting our age group. It should be used on campaigns or social media posts where it is believed to be appropriate. The dark version (#5b5b5b) of the logo stands out more and should be used on packaging so that the brand is easily recognizable. One of the versions of the logo should be used on all company products and campaigns in order to ensure brand consistency.

LOGO & NAME

Pairing the name and logo can be done effectively in order to link the two and show cohesion. This should only be done in the way shown above. The logo should always appear on the left hand side and should line up with the bottom of the line of text. The word soap and *Bliss* should align on the right. This combination of name and text is most effective for package branding.