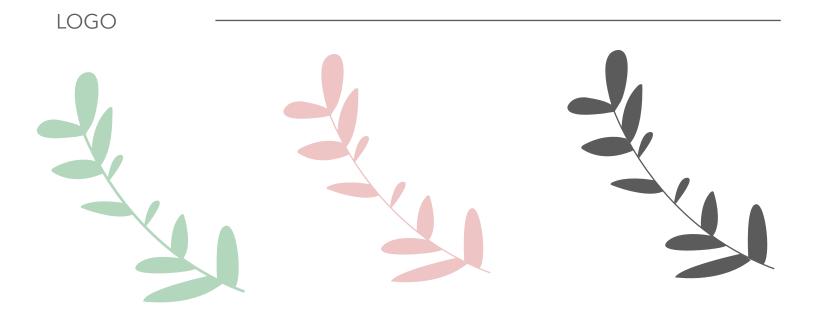

The branch logo is an integral part of the *Bliss* brand. It represents nature, simplicity, and the earth, therefore clearly reflecting the ideals of *Bliss* products. The main logo to be used is the green one (#efc4c4) found above on the far left. This most clearly represents the natural state of leaves and therefore will be most effective at portraying *Bliss's* message. The logo is to be used on the website which will be the main site of traffic for the company. The pink version (#b3d7bd) of the logo is a bright and welcoming design which will be effective in targeting our age group. It should be used on campaigns or social media posts where it is believed to be appropriate. The dark version (#5b5b5b) of the logo stands out more and should be used on packaging so that the brand is easily recognizable. One of the versions of the logo should be used on all company products and campaigns in order to ensure brand consistency.