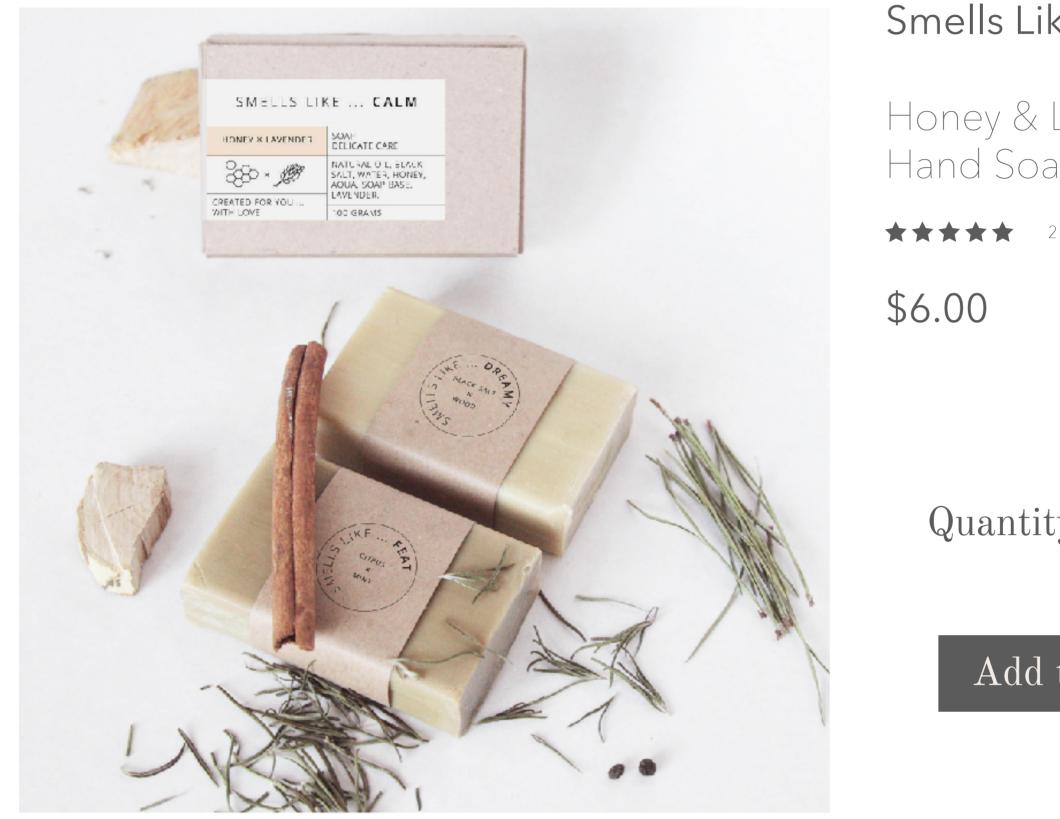

# Smells Like Calm

sign in

D

(0)

Honey & Lavender Hand Soap

2 Reviews

Add to Cart

| Description | Ingredients | Why Buy | Reviews |
|-------------|-------------|---------|---------|
|             |             |         |         |

---\$6.00

Smells Like Calm – Honey & Lavender Hand Soap

Smells Like Dreamy—\$6.00Black Salt & Wood Hand Soap

Smells Like Broody Rosemary & Pine Hand Soap

Smells Like Calm—\$6.00Honey & Lavender Hand Soap

Smells Like Dreamy — \$6.00 Black Salt & Wood Hand Soap Smells Like Broody ---\$6.00 Rosemary & Pine Hand Soap

(0)

sign in

D

Smells Like Calm --- \$6.00 Honey & Lavender Hand Soap