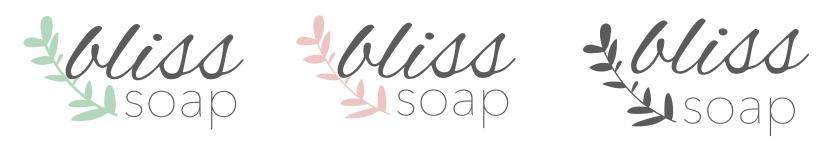

LOGO & NAME

Pairing the name and logo can be done effectively in order to link the two and show cohesion. This should only be done in the way shown above. The logo should always appear on the left hand side and should line up with the bottom of the line of text. The word soap and *Bliss* should align on the right. This combination of name and text is most effective for package branding.