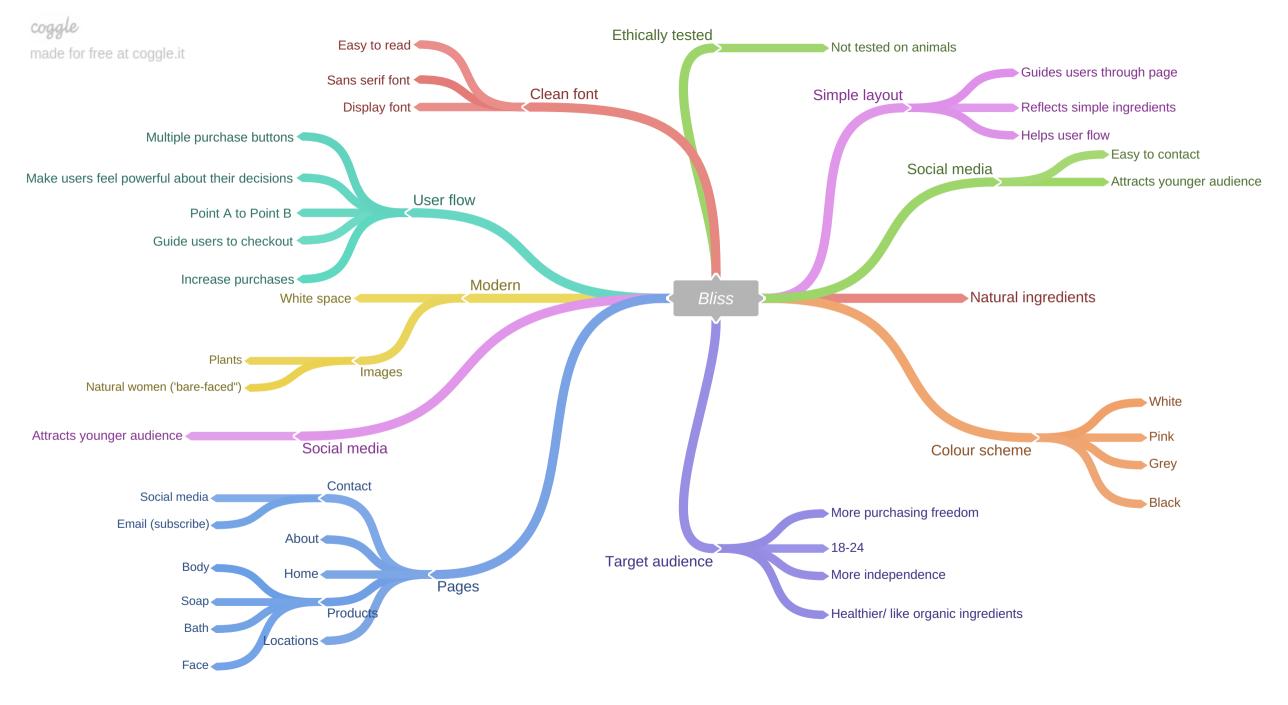

#### **Overview/ Philosophy**

*Bliss* is a fictional soap company committed to providing natural and affordable bath and body products to their consumers. They are focused on bringing safe, non-toxic and highly effective products to the market because they believe in the power of nature to bring effective results. The company was founded in 2016 in a family kitchen, and began by selling products at local farmer's markets. They have been growing steadily since. They need a new website and more professional branding to bring their company to the forefront of the health and beauty market sector.

The target market for *Bliss* products is women aged 18-24. These young adults generally have a fair amount of purchasing power as they are beginning to move out of their parents' houses and get more long-term jobs. Consumers in this age group are seen to make purchases that are healthier and more organic than those of their parents, and are more likely to be vegan and therefore more concerned about how products are made and the ingredients in them. Beyond this, the target demographic is willing to spend more to satisfy these criteria (Agriculture and Agri-Food Canada, 2012). We therefore want to focus on the company's commitment to creating formulas which are ethically sourced, and are created and tested on real people. We also want to emphasize that their products are made from organic, high quality, and food-grade ingredients.

In creating a company website, it is important to understand what consumers will be looking for when they enter the platform. Due to the aforementioned criteria, it is essential that we advertise the natural ideals of *Bliss* products, and emphasize the way that they are made. Although these consumers are more likely to spend more for natural products, the company is focused on providing affordable products to prove that consumers should not have to spend more to use organic and effective products. Therefore, the price of the products should also be highlighted. In understanding what will attract our target market, we can create a layout design which will result in more interest and greater sales. It is also important to create a design which reflects the simple nature of the product ingredients. By using simple typefaces, light colours, and pictures of nature and bare-faced ('natural') women, we are recreating the ideals of the company in the website, and consumers will be more drawn to the products as well as to making purchases. As previously mentioned, this age group are beginning to have more purchase power and are therefore making more of their own decisions. We want to play on this idea to create effective user flow. User flow is the path that visitors take when using a website, and having effective user flow means being able to direct users from point A to point B on the website in as few clicks as possible. For the purposes of this website, because it is for a business, we want users to be able to navigate to the checkout page as easily as possible and in minimal clicks. Because users are becoming more independent, we want them to feel powerful in their decision to make a purchase. Therefore, the buy now buttons will be easily located, and will focus on how users will feel amazing and 'empowered' by purchasing *Bliss* products.