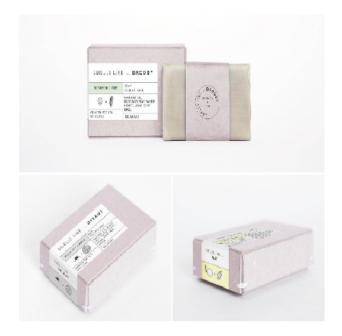

CSS

font-family: 'Avenir Next', sans-serif;

These are some examples of how the colour combinations could be implemented into a practical design. These are examples of business cards, however the same concepts could be used for product packaging. It is important to note the simplicity of the design which represents one of the main ideals of the company.