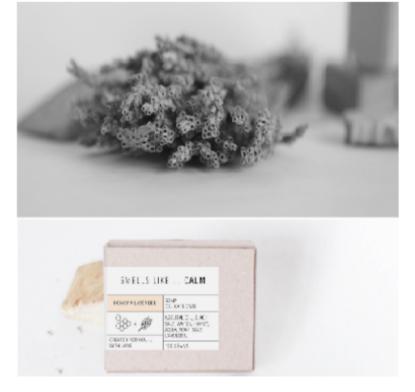

# Smells Like Calm

sign in

D

(0)

Honey & Lavender Hand Soap

2 Reviews

Add to Cart

| Description | Ingredients | Why Buy | Reviews |
|-------------|-------------|---------|---------|
|             |             |         |         |

# Smells Like Calm Honey & Lavender Hand Soap

\$6.00