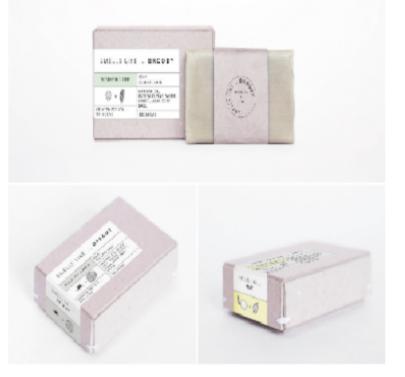

The branch logo is an integral part of the *Bliss* brand. It represents nature, simplicity, and the earth, therefore clearly reflecting the ideals of *Bliss* products. The main logo to be used is the green one (#efc4c4) found above on the far left. This most clearly represents the natural state of leaves and therefore will be most effective at portraying *Bliss's* message. The logo is to be used on the website which will be the main site of traffic for the company. The pink version (#b3d7bd) of the logo is a bright and welcoming design which will be effective in targeting our age group. It should be used on campaigns or social media posts where it is believed to be appropriate. The dark version (#5b5b5b) of the logo stands out more and should be used on packaging so that the brand is easily recognizable. One of the versions of the logo should be used on all company products and campaigns in order to ensure brand consistency.

LOGO & NAME

Pairing the name and logo can be done effectively in order to link the two and show cohesion. This should only be done in the way shown above. The logo should always appear on the left hand side and should line up with the bottom of the line of text. The word soap and *Bliss* should align on the right. This combination of name and text is most effective for package branding.