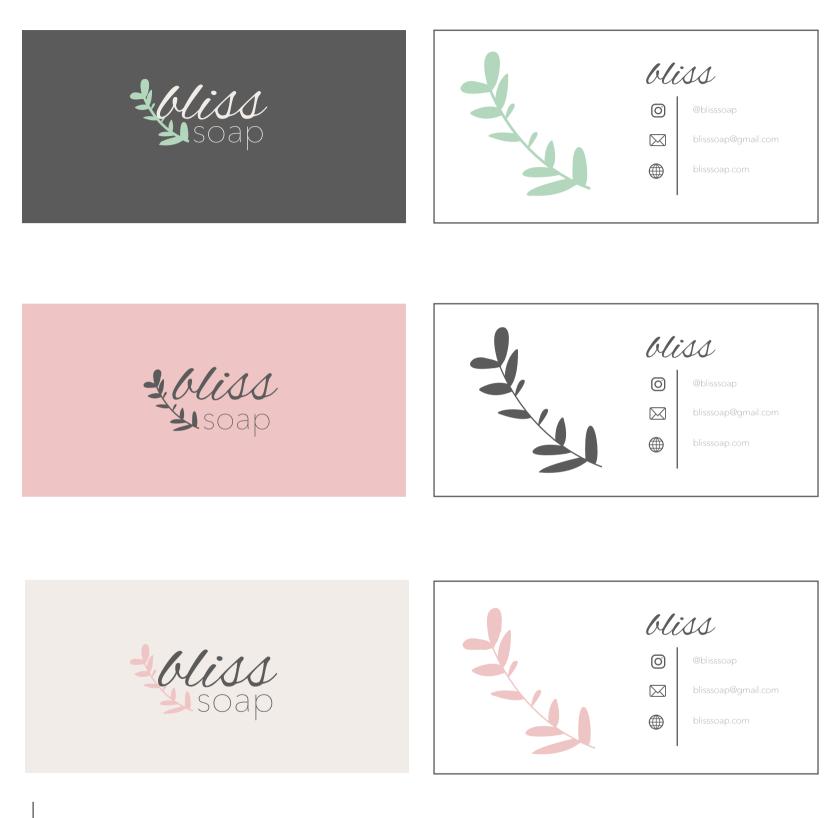

## COLOUR COMBINATIONS

It is important to recognize which colours work well with the others. I have provided some appropriate combinations for when the company would like to use a background colour (for example for a business card). It is important to use the colours in ways that the brand and it's name will stand out from the background. The opacity of the background can be reduced if necessary to help the text stand out, (variations are shown above). However reductions should not exceed 70% to ensure vibrancy.

The branch logo is an integral part of the *Bliss* brand. It represents nature, simplicity, and the earth, therefore clearly reflecting the ideals of *Bliss* products. The main logo to be used is the green one (#efc4c4) found above on the far left. This most clearly represents the natural state of leaves and therefore will be most effective at portraying *Bliss's* message. The logo is to be used on the website which will be the main site of traffic for the company. The pink version (#b3d7bd) of the logo is a bright and welcoming design which will be effective in targeting our age group. It should be used on campaigns or social media posts where it is believed to be appropriate. The dark version (#5b5b5b) of the logo stands out more and should be used on packaging so that the brand is easily recognizable. One of the versions of the logo should be used on all company products and campaigns in order to ensure brand consistency.

CSS

font-family: 'Avenir Next', sans-serif;

These are some examples of how the colour combinations could be implemented into a practical design. These are examples of business cards, however the same concepts could be used for product packaging. It is important to note the simplicity of the design which represents one of the main ideals of the company.